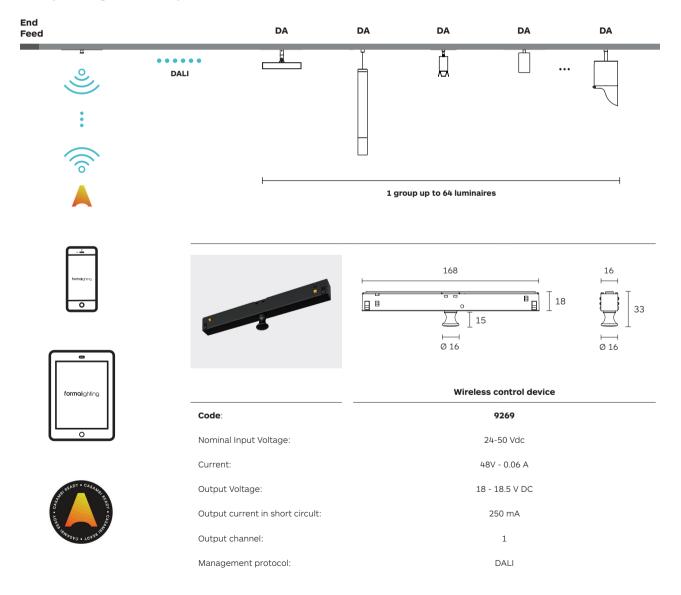

Imagine having complete control over the lighting in your space without the hassle of wiring, control units, or routers. With Casambi Broadcast technology, this dream is now a reality.

Add a Casambi DALI broadcast device (9269) directly to EVO 48V track, and select a product with a DALI driver included (DA).

## **Group Configuration - up to 64 luminaires**