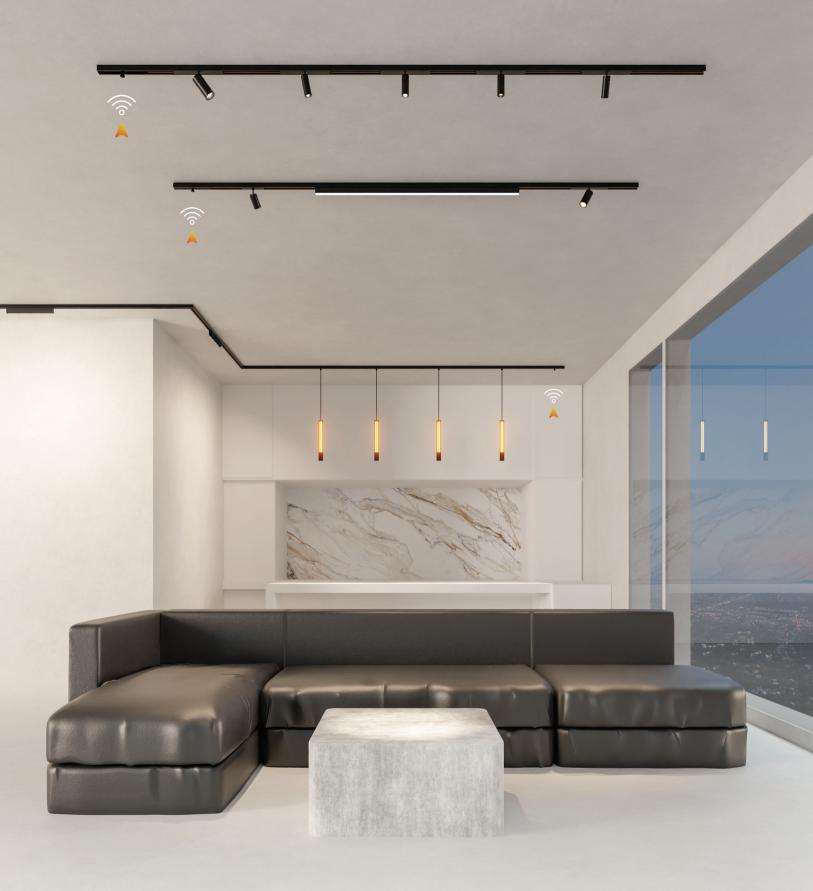

## For EVO track 48VDC input

Casambi DALI Broadcast offers a cutting-edge solution for controlling wireless luminaires on low-voltage (48V) tracks.

Through Casambi Bluetooth Low Energy (BLE) communication with control apps, all you need is a smartphone or tablet to take charge of your lighting system.

Imagine having complete control over the lighting in your space without the hassle of wiring, control units, or routers. With Casambi Broadcast technology, this dream is now a reality.

Add a Casambi DALI broadcast device (9269) directly to EVO 48V track, and select a product with a DALI driver included (DA).